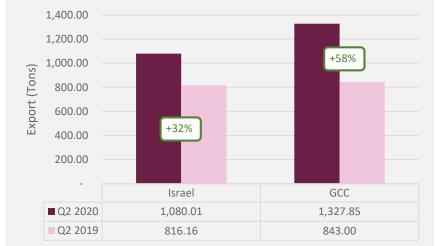

#### Seasonality: Sept to Nov

## Year 1200 1000 +91% 800 600 400

May

1048.96

652.2

June

613.46

615.62

|        | s Faced in Top<br>ort Markets | Top Export Markets Vs Last Year |
|--------|-------------------------------|---------------------------------|
| Israel | 0                             | 1,400.00                        |
| GCC    | 0                             | 1,200.00                        |