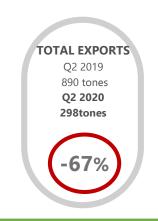

# WEST BANK TOTAL EXPORTS Q2 2019 3,412 tones Q2 2020 1,467 tones

This information excludes exports to Israel which is estimated to be 40% of total West Bank exports in the last 2 years.