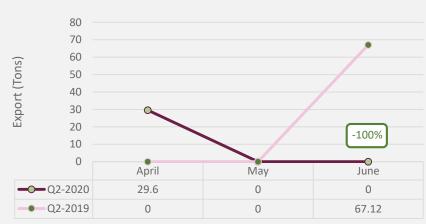

#### Cucumber

Seasonality: April to June

**Tariffs Faced in Top Export Markets** GCC 0

#### **Exports Month by Month Vs Last** Year