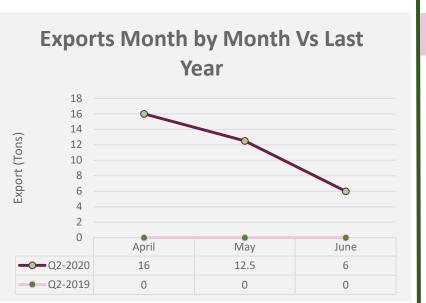

#### **Exports Month by Month Vs Last Year** 800.00 700.00 600.00 Export (Tons) 500.00 400.00 300.00 +106% -59% 200.00 100.00 April May June **Q2-2020** 169.68 92.58 35.26

44.99

86.61