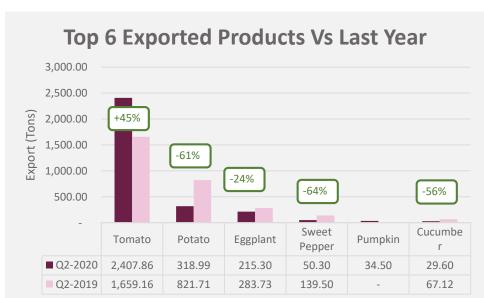

#### **Gaza Strip – TOP 6 exported products**

**Quarterly Bulletin (April – June 2020)** 

Seasonality: Nov to Jan

**Tariffs Faced in Top** 

**Export Markets** 

0

0

GCC

#### **Gaza Strip – TOP 6 exported products**

**Quarterly Bulletin (April – June 2020)** 