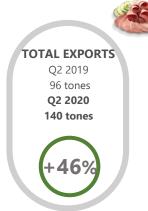

TED BY:







#### **Olive Oil** Seasonality: Oct to Dec



| Tariffs Faced in Top<br>Export Markets |    |  |
|----------------------------------------|----|--|
| UAE                                    | 0  |  |
| KSA                                    | 0  |  |
| USA                                    | 0  |  |
| Qatar                                  | 0  |  |
| Indonesia                              | 0  |  |
| Korea                                  | 5% |  |

#### **Exports Month by Month Vs Last Year** 160.00 140.00 +33% 120.00 Export (Tons) 100.00 80.00 -64% -58% 60.00 40.00 20.00 April May June -Q2-2020 49.04 42.51 118.35 -Q2-2019 136.44 101.11 88.66



#### West Bank – TOP 6 exported products

**Quarterly Bulletin (April – June 2020)** 

#### Mortadella

Seasonality: Continuous



|                                                               | Ехро            | rts Month by | Month Vs La | ist Year |
|---------------------------------------------------------------|-----------------|--------------|-------------|----------|
|                                                               | 80.00           |              |             |          |
| 70.00 —  60.00 —  10.00 —  70.00 —  40.00 —  20.00 —  10.00 — | 70.00           | •            |             |          |
|                                                               | 60.00           |              | +109%       |          |
|                                                               |                 |              |             |          |
|