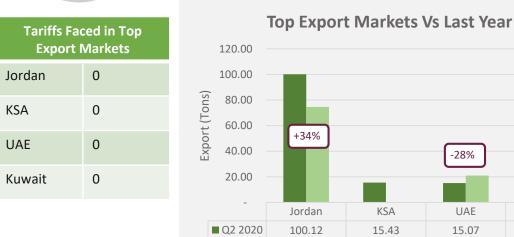

#### West Bank – TOP 6 exported products

**Quarterly Bulletin (April – June 2020)** 

Seasonality: April to June

| Tariffs | Faced in Top | Export |
|---------|--------------|--------|
|         | Markets      |        |

Jordan 0

#### **Dates**

Seasonality: Sept to Oct

Tariffs Faced in Ton Evport

**Q2-2019** 

758.89

| Markets     |                                                                                           |  |
|-------------|-------------------------------------------------------------------------------------------|--|
| UK          | 0                                                                                         |  |
| Brazil      | 10%                                                                                       |  |
| Turkey      | 15% - if<br>Palestine<br>exceed quota<br>limit of 1,000<br>tons<br>otherwise its<br>zero. |  |
| Netherlands | 0                                                                                         |  |
| Germany     | 0                                                                                         |  |
| Italy       | 0                                                                                         |  |