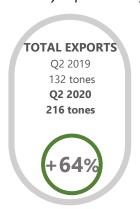

# WEST BANK TOTAL EXPORTS Q2 2019 3,412 tones Q2 2020 1,467 tones

This information excludes exports to Israel which is estimated to be 40% of total West Bank exports in the last 2 years.