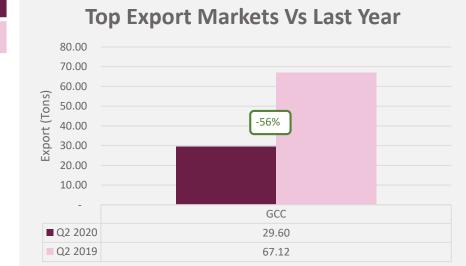

#### Cucumber

Seasonality: April to June

**Tariffs Faced in Top Export Markets** GCC 0

#### **Exports Month by Month Vs Last** Year