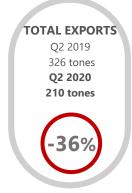

# WEST BANK TOTAL EXPORTS Q2 2019 3,412 tones Q2 2020 1,467 tones

This information excludes exports to Israel which is estimated to be 40% of total West Bank exports in the last 2 years.