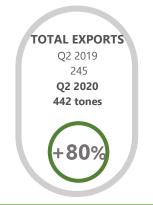

# WEST BANK TOTAL EXPORTS Q2 2019 3,412 tones Q2 2020 1,467 tones

This information excludes exports to Israel which is estimated to be 40% of total West Bank exports in the last 2 years.