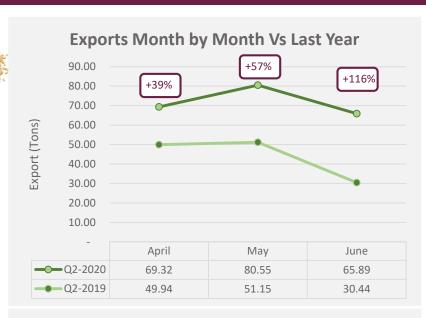

#### **Dates**

Seasonality: Sept to Oct

Tariffs Faced in Ton Evport

**Q2-2019** 

758.89

| Markets     |                                                                                           |  |
|-------------|-------------------------------------------------------------------------------------------|--|
| UK          | 0                                                                                         |  |
| Brazil      | 10%                                                                                       |  |
| Turkey      | 15% - if<br>Palestine<br>exceed quota<br>limit of 1,000<br>tons<br>otherwise its<br>zero. |  |
| Netherlands | 0                                                                                         |  |
| Germany     | 0                                                                                         |  |
| Italy       | 0                                                                                         |  |

#### **Exports Month by Month Vs Last Year** 800.00 700.00 600.00 Export (Tons) 500.00 400.00 300.00 +106% -59% 200.00 100.00 April May June **Q2-2020** 169.68 92.58 35.26

44.99

86.61