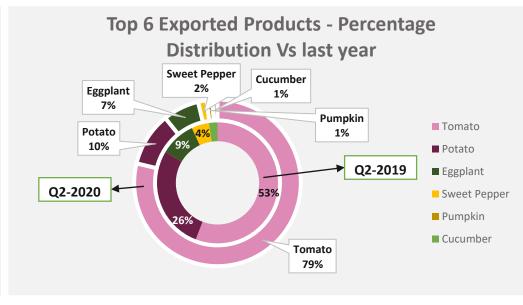

#### **Gaza Strip – TOP 6 exported products**

**Quarterly Bulletin (April – June 2020)** 

#### **Tomatoes**

200

**Q2-2020** 

Q2-2019

0

April

745.44

391.34

#### Seasonality: Sept to Nov

## Year 1200 1000 +91% 800 600 400

May

1048.96

652.2

June

613.46

615.62

|        | s Faced in Top<br>ort Markets | Top Export Markets Vs Last Year |
|--------|-------------------------------|---------------------------------|
| Israel | 0                             | 1,400.00                        |
| GCC    | 0                             | 1,200.00                        |

#### **Potatoes**

Seasonality: April to June

#### **Gaza Strip – TOP 6 exported products**

**Quarterly Bulletin (April – June 2020)** 

Seasonality: Nov to Jan

**Tariffs Faced in Top** 

**Export Markets** 

0

0

GCC

#### Sweet Pepper

Seasonality: Aug to Jan

#### **Pumpkin**

Seasonality: July to Aug

#### Cucumber

Seasonality: April to June

**Tariffs Faced in Top Export Markets** GCC 0