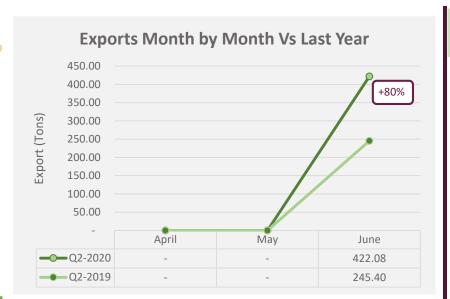

# WEST BANK TOTAL EXPORTS Q2 2019 3,412 tones Q2 2020 1,467 tones

This information excludes exports to Israel which is estimated to be 40% of total West Bank exports in the last 2 years.