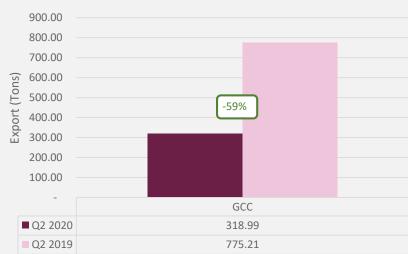

#### Cucumber

Seasonality: April to June

**Tariffs Faced in Top Export Markets** GCC 0

#### **Exports Month by Month Vs Last** Year