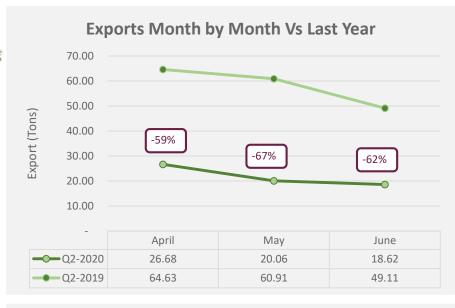

#### Mortadella

Seasonality: Continuous

|                                                               | Ехро            | rts Month by | Month Vs La | ist Year |
|---------------------------------------------------------------|-----------------|--------------|-------------|----------|
|                                                               | 80.00           |              |             |          |
| 70.00 —  60.00 —  10.00 —  70.00 —  40.00 —  20.00 —  10.00 — | 70.00           | •            |             |          |
|                                                               | 60.00           |              | +109%       |          |
|                                                               |                 |              |             |          |
|                                                               | -23%            |              |             |          |
|                                                               |                 |              |             |          |
|                                                               | 20.00           |              |             |          |
|                                                               |                 |              |             |          |
|                                                               | -               | April        | May         | June     |
|                                                               |                 |              | ,           |          |
| <b>-</b>                                                      | <b>Q</b> 2-2020 | 54.86        | 50.90       | 33.75    |