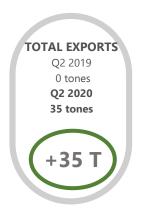

# WEST BANK TOTAL EXPORTS Q2 2019 3,412 tones Q2 2020 1,467 tones

This information excludes exports to Israel which is estimated to be 40% of total West Bank exports in the last 2 years.