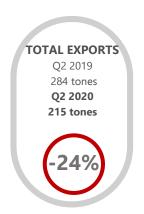

# WEST BANK TOTAL EXPORTS Q2 2019 3,412 tones Q2 2020 1,467 tones

This information excludes exports to Israel which is estimated to be 40% of total West Bank exports in the last 2 years.