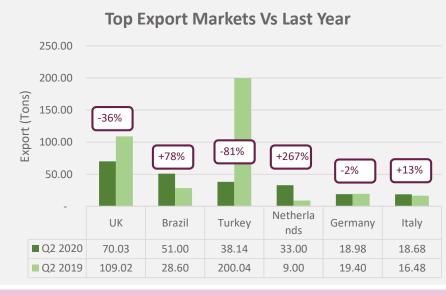

#### West Bank – TOP 6 exported products

**Quarterly Bulletin (April – June 2020)** 

Seasonality: April to June

| Tariffs | Faced in Top | Export |
|---------|--------------|--------|
|         | Markets      |        |

Jordan 0