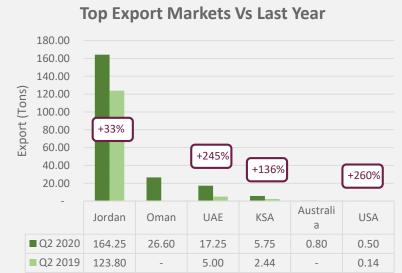

#### West Bank – TOP 6 exported products

**Quarterly Bulletin (April – June 2020)** 

Seasonality: April to June

| Tariffs | Faced in Top | Export |
|---------|--------------|--------|
|         | Markets      |        |

Jordan 0