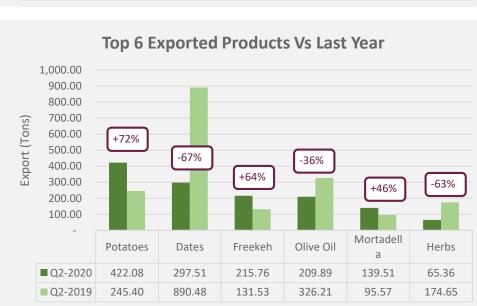

#### West Bank – TOP 6 exported products

**Quarterly Bulletin (April – June 2020)** 

Seasonality: April to June

| Tariffs | Faced in Top | Export |
|---------|--------------|--------|
|         | Markets      |        |

#### West Bank – TOP 6 exported products

**Quarterly Bulletin (April – June 2020)** 