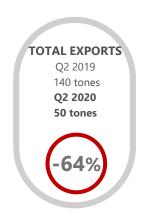

# WEST BANK TOTAL EXPORTS Q2 2019 3,412 tones Q2 2020 1,467 tones

This information excludes exports to Israel which is estimated to be 40% of total West Bank exports in the last 2 years.