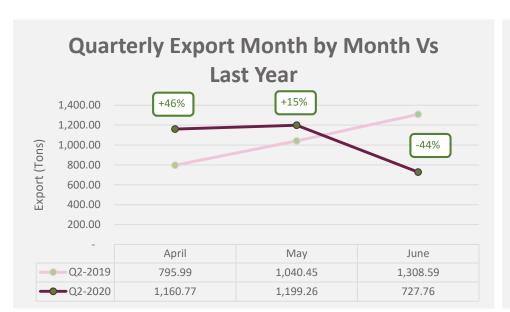

#### **Gaza Strip – TOP 6 exported products**

**Quarterly Bulletin (April – June 2020)** 

## Exports Month by Month Vs Last Year