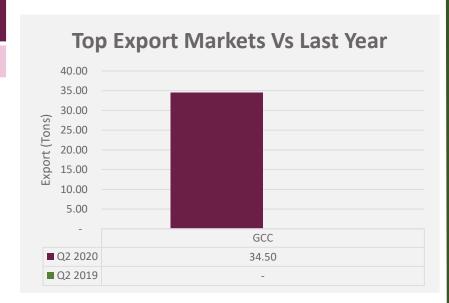

#### Cucumber

Seasonality: April to June

**Tariffs Faced in Top Export Markets** GCC 0

#### **Exports Month by Month Vs Last** Year