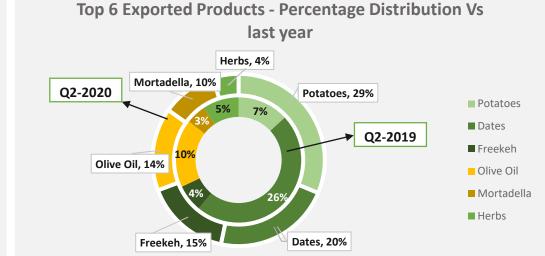

#### West Bank – TOP 6 exported products

**Quarterly Bulletin (April – June 2020)** 

Seasonality: April to June

| Tariffs | Faced in Top | Export |
|---------|--------------|--------|
|         | Markets      |        |

Jordan 0

#### **Dates**

Seasonality: Sept to Oct

Tariffs Faced in Ton Evport

**Q2-2019** 

758.89

| Markets     |                                                                                           |  |
|-------------|-------------------------------------------------------------------------------------------|--|
| UK          | 0                                                                                         |  |
| Brazil      | 10%                                                                                       |  |
| Turkey      | 15% - if<br>Palestine<br>exceed quota<br>limit of 1,000<br>tons<br>otherwise its<br>zero. |  |
| Netherlands | 0                                                                                         |  |
| Germany     | 0                                                                                         |  |
| Italy       | 0                                                                                         |  |

#### Freekeh

Seasonality: April to May

| Tariffs Faced in Top<br>Export Markets |    |  |  |
|----------------------------------------|----|--|--|
| Jordan                                 | 0  |  |  |
| Oman                                   | 0  |  |  |
| UAE                                    | 0  |  |  |
| KSA                                    | 0  |  |  |
| Australia                              | 4% |  |  |
| USA                                    | 0  |  |  |

#### **Olive Oil** Seasonality: Oct to Dec

| Tariffs Faced in Top<br>Export Markets |    |  |
|----------------------------------------|----|--|
| UAE                                    | 0  |  |
| KSA                                    | 0  |  |
| USA                                    | 0  |  |
| Qatar                                  | 0  |  |
| Indonesia                              | 0  |  |
| Korea                                  | 5% |  |

#### Mortadella

Seasonality: Continuous

|                                                               | Ехро            | rts Month by | Month Vs La | ist Year |
|---------------------------------------------------------------|-----------------|--------------|-------------|----------|
|                                                               | 80.00           |              |             |          |
| 70.00 —  60.00 —  10.00 —  70.00 —  40.00 —  20.00 —  10.00 — | 70.00           | •            |             |          |
|                                                               | 60.00           |              | +109%       |          |
|                                                               |                 |              |             |          |
|                                                               | -23%            |              |             |          |
|                                                               |                 |              |             |          |
|                                                               | 20.00           |              |             |          |
|                                                               |                 |              |             |          |
|                                                               | -               | April        | May         | June     |
|                                                               |                 |              | ,           |          |
| <b>-</b>                                                      | <b>Q</b> 2-2020 | 54.86        | 50.90       | 33.75    |

Q2 2019

74.59

### Herbs Seasonality: Continuous

|         | Tariffs Faced in Top<br>Export Markets |  |  |
|---------|----------------------------------------|--|--|
| USA     | 0                                      |  |  |
| UAE     | 0                                      |  |  |
| Qatar   | 0                                      |  |  |
| KSA     | 0                                      |  |  |
| UK      | 0                                      |  |  |
| Denmark | 0                                      |  |  |