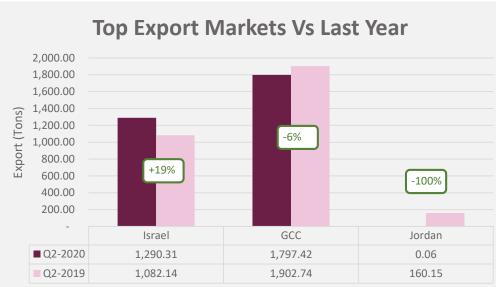

## Year 1200 1000 +91% 800 600 400

May

1048.96

652.2

June

613.46

615.62

|        | s Faced in Top<br>ort Markets | Top Export Markets Vs Last Year |
|--------|-------------------------------|---------------------------------|
| Israel | 0                             | 1,400.00                        |
| GCC    | 0                             | 1,200.00                        |