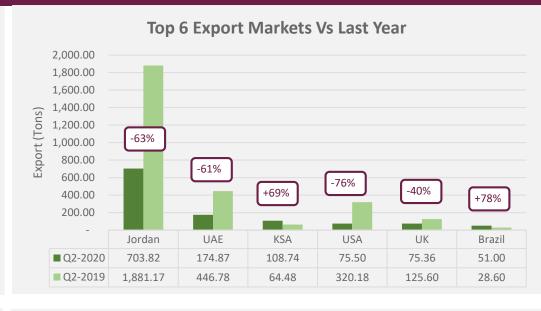

#### West Bank – TOP 6 exported products

**Quarterly Bulletin (April – June 2020)** 

Seasonality: April to June

| Tariffs | Faced in Top | Export |
|---------|--------------|--------|
|         | Markets      |        |

#### West Bank – TOP 6 exported products

**Quarterly Bulletin (April – June 2020)** 