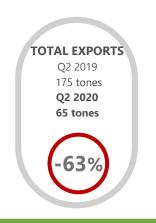

|
|                                                               |                 |              |             |          |
|                                                               | 20.00           |              |             |          |
|                                                               |                 |              |             |          |
|                                                               | -               | April        | May         | June     |
|                                                               |                 |              | ,           |          |
| <b>-</b>                                                      | <b>Q</b> 2-2020 | 54.86        | 50.90       | 33.75    |



Q2 2019

74.59

### Herbs Seasonality: Continuous



|         | Tariffs Faced in Top<br>Export Markets |  |  |
|---------|----------------------------------------|--|--|
| USA     | 0                                      |  |  |
| UAE     | 0                                      |  |  |
| Qatar   | 0                                      |  |  |
| KSA     | 0                                      |  |  |
| UK      | 0                                      |  |  |
| Denmark | 0                                      |  |  |

Kuwait

8.89

20.98





**DISTRIBUTED BY:** 



#### **GAZA STRIP Overview**

**Quarterly Bulletin (April – June 2020)** 

**DISTRIBUTED BY:** 













#### **Gaza Strip – TOP 6 exported products**

**Quarterly Bulletin (April – June 2020)** 

#### **Tomatoes**



200

**Q2-2020** 

Q2-2019

0

April

745.44

391.34