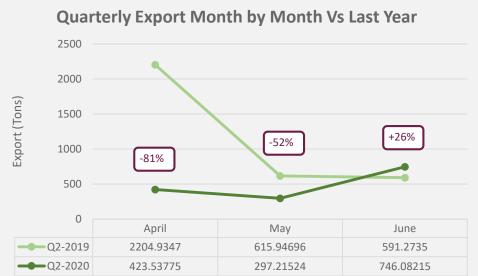

# WEST BANK TOTAL EXPORTS Q2 2019 3,412 tones Q2 2020 1,467 tones

This information excludes exports to Israel which is estimated to be 40% of total West Bank exports in the last 2 years.

#### **Exports Month by Month Vs Last Year** 800.00 700.00 600.00 Export (Tons) 500.00 400.00 300.00 +106% -59% 200.00 100.00 April May June **Q2-2020** 169.68 92.58 35.26

44.99

86.61