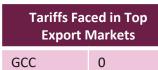

#### West Bank – TOP 6 exported products

**Quarterly Bulletin (April – June 2020)** 

Seasonality: April to June

| Tariffs | Faced in Top | Export |
|---------|--------------|--------|
|         | Markets      |        |

Jordan 0