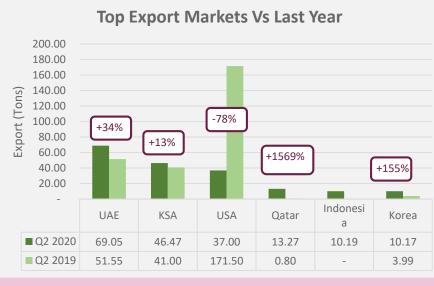

#### **Olive Oil** Seasonality: Oct to Dec

| Tariffs Faced in Top<br>Export Markets |    |  |
|----------------------------------------|----|--|
| UAE                                    | 0  |  |
| KSA                                    | 0  |  |
| USA                                    | 0  |  |
| Qatar                                  | 0  |  |
| Indonesia                              | 0  |  |
| Korea                                  | 5% |  |