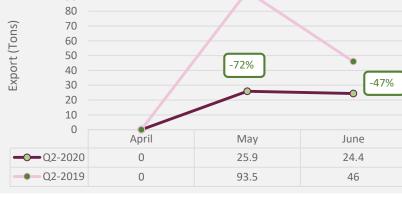

#### **Exports Month by Month Vs Last Year** 800.00 700.00 600.00 Export (Tons) 500.00 400.00 300.00 +106% -59% 200.00 100.00 April May June **Q2-2020** 169.68 92.58 35.26

44.99

86.61