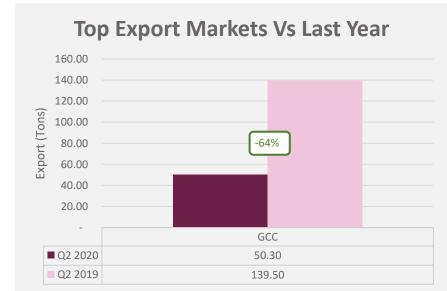

#### **Exports Month by Month Vs Last Year** 160.00 140.00 +33% 120.00 Export (Tons) 100.00 80.00 -64% -58% 60.00 40.00 20.00 April May June -Q2-2020 49.04 42.51 118.35 -Q2-2019 136.44 101.11 88.66