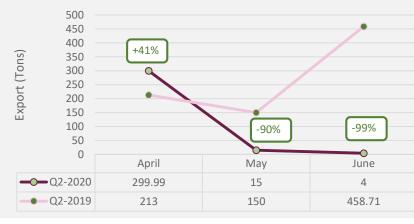

:** 



#### **GAZA STRIP Overview**

**Quarterly Bulletin (April – June 2020)** 

**DISTRIBUTED BY:** 













#### **Gaza Strip – TOP 6 exported products**

**Quarterly Bulletin (April – June 2020)** 

#### **Tomatoes**



200

**Q2-2020** 

Q2-2019

0

April

745.44

391.34

#### Seasonality: Sept to Nov



## Year 1200 1000 +91% 800 600 400

May

1048.96

652.2

June

613.46

615.62

|        | s Faced in Top<br>ort Markets | Top Export Markets Vs Last Year |
|--------|-------------------------------|---------------------------------|
| Israel | 0                             | 1,400.00                        |
| GCC    | 0                             | 1,200.00                        |



#### **Potatoes**



Seasonality: April to June





## Exports Month by Month Vs Last Year









#### **Gaza Strip – TOP 6 exported products**

**Quarterly Bulletin (April – June 2020)** 



Seasonality: Nov to Jan



**Tariffs Faced in Top** 

**Export Markets** 

0

0

GCC

Israel

|                | •       | Y     | ear  |                   |
|----------------|---------|-------|------|-------------------|
|                | 140 —   |       |      |                   |
|                | 120 —   |       | •    |                   |
| ns)            | 100     |       | •    |                   |
| Export (Tons)  | 80 —    |       |      | $\longrightarrow$ |
| port           | 60 —    |       | -23% | -19%              |
| $\overline{X}$ | 40 —    | -32%  |      | 1370              |
|                | 20 —    | -52%  |      |                   |
|                | 0       |