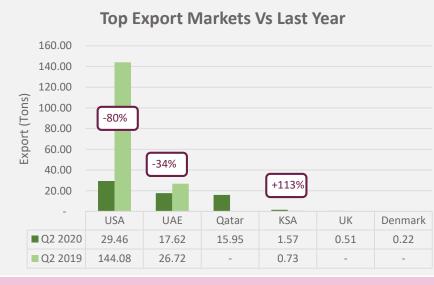

### Herbs Seasonality: Continuous

|         | Tariffs Faced in Top<br>Export Markets |  |  |
|---------|----------------------------------------|--|--|
| USA     | 0                                      |  |  |
| UAE     | 0                                      |  |  |
| Qatar   | 0                                      |  |  |
| KSA     | 0                                      |  |  |
| UK      | 0                                      |  |  |
| Denmark | 0                                      |  |  |