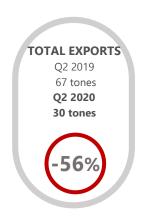

# WEST BANK TOTAL EXPORTS Q2 2019 3,412 tones Q2 2020 1,467 tones

This information excludes exports to Israel which is estimated to be 40% of total West Bank exports in the last 2 years.