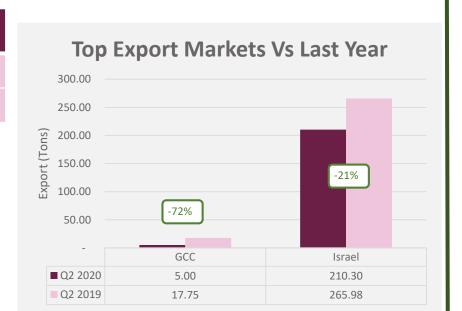

#### West Bank – TOP 6 exported products

**Quarterly Bulletin (April – June 2020)** 

Seasonality: April to June

| Tariffs | Faced in Top | Export |
|---------|--------------|--------|
|         | Markets      |        |

Jordan 0