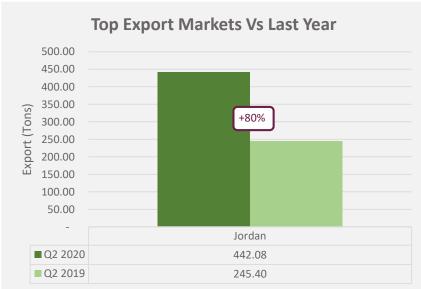

# WEST BANK TOTAL EXPORTS Q2 2019 3,412 tones Q2 2020 1,467 tones

This information excludes exports to Israel which is estimated to be 40% of total West Bank exports in the last 2 years.

Jordan 0