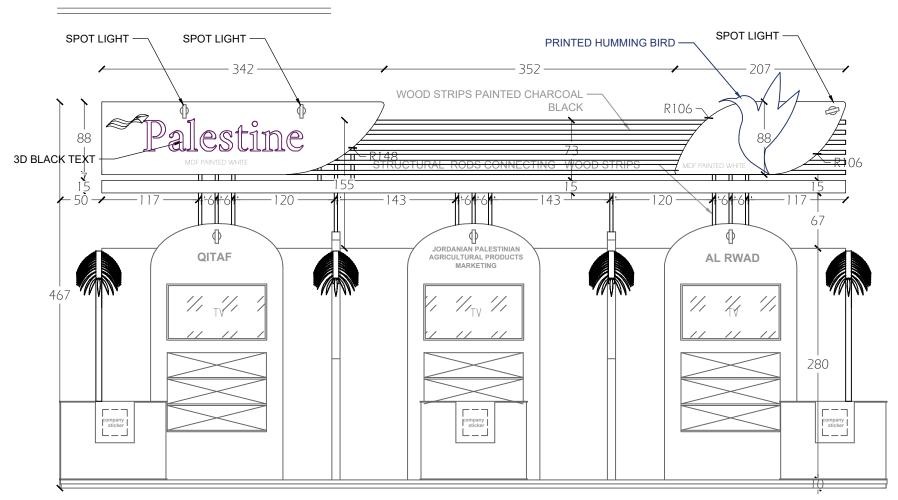

tica

1- ALL LEVELS ARE IN METERS.

2- ALL DIMENSIONS ARE IN CENTIMETERS.

#### Nihal Design Studio

Sheet Title:

Date: December.2022

Design It Architecture Studio

Design It Architecture Studio

#### **ELEVATION 1**



#### **ELEVATION 2**



## Fruit Logistica

1- ALL LEVELS ARE IN METERS.

2- ALL DIMENSIONS ARE IN CENTIMETERS.

#### Nihal Design Studio

Sheet Title:

#### areas

Scale: 1:100

Date: December.2022

Design It Architecture Studio

Design It Architecture Studio

# **ELEVATION 3** POSTER



# Fruit Logistica

1- ALL LEVELS ARE IN METERS.

2- ALL DIMENSIONS ARE IN CENTIMETERS.

#### Nihal Design Studio

Sheet Title:

#### areas

Scale: 1:100

Date: December.2022

Design It Architecture Studio

Design It Architecture Studio

## **SECTION B-B**



#### **POSTER ELEVATION 1**



## Fruit Logistica

1- ALL LEVELS ARE IN METERS.

2- ALL DIMENSIONS ARE IN CENTIMETERS.

#### Nihal Design Studio

Sheet Title:

Scale: 1:100

Date: December.2022

Design It Architecture Studio

Design It Architecture Studio

#### **POSTER ELEVATION 2**



## STRUCTURE DETAIL (TOP VIEW)



## Fruit Logistica

1- ALL LEVELS ARE IN METERS.

2- ALL DIMENSIONS ARE IN CENTIMETERS.

Nihal Design Studio

Sheet Title:

124

**/** 97 — **/** 

Scale: 1:100

Date: December.2022

Design It Architecture Studio

Design It Architecture Studio

## **FURNITURE DETAILING**

## **PALM TREES**



|  | LEAF DISTRIBUTION     |            |
|--|-----------------------|------------|
|  | side of base          | leaf count |
|  | TIP                   | 3          |
|  | LEFT                  | 18         |
|