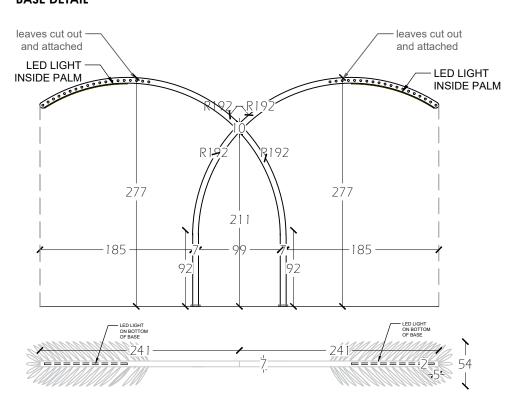

e: December.2022

Design It Architecture Studio

Design It Architecture Studio

#### **POSTER ELEVATION 2**



## STRUCTURE DETAIL (TOP VIEW)



## Fruit Logistica

1- ALL LEVELS ARE IN METERS.

2- ALL DIMENSIONS ARE IN CENTIMETERS.

Nihal Design Studio

Sheet Title:

124

**/** 97 — **/** 

Scale: 1:100

Date: December.2022

Design It Architecture Studio

Design It Architecture Studio

## **FURNITURE DETAILING**

## **PALM TREES**



|  | LEAF DISTRIBUTION     |            |
|--|-----------------------|------------|
|  | side of base          | leaf count |
|  | TIP                   | 3          |
|  | LEFT                  | 18         |
|  | RIGHT                 | 18         |
|  | TOTAL IN<br>EACH TREE | 39         |
|  |                       |            |

#### **BASE DETAIL**





# Fruit Logistica

| $\cap$       | TES: |  |
|--------------|------|--|
| $\mathbf{c}$ | LO.  |  |

1- ALL LEVELS ARE IN METERS.

2- ALL DIMENSIONS ARE IN CENTIMETERS.

#### Nihal Design Studio

| <br>lent: |
|-----------|
|           |

Sheet Title:

Scale: 1:100

Date: December.2022

Designed by:

Design It Architecture Studio

Design It Architecture Studio

#### **COUNTER DETAILS**



#### **SHELVES DETAILS**



## Fruit Logistica

1- ALL LEVELS ARE IN METERS.

2- ALL DIMENSIONS ARE IN CENTIMETERS.

#### Nihal Design Studio

Client:

Sheet Title:

Scale: 1:100

Date: December.2022

Design It Architecture Studio

Design It Architecture Studio

## **FURNITURE LIST**

| ITEM                                            | QUANTITY |
|-------------------------------------------------|------