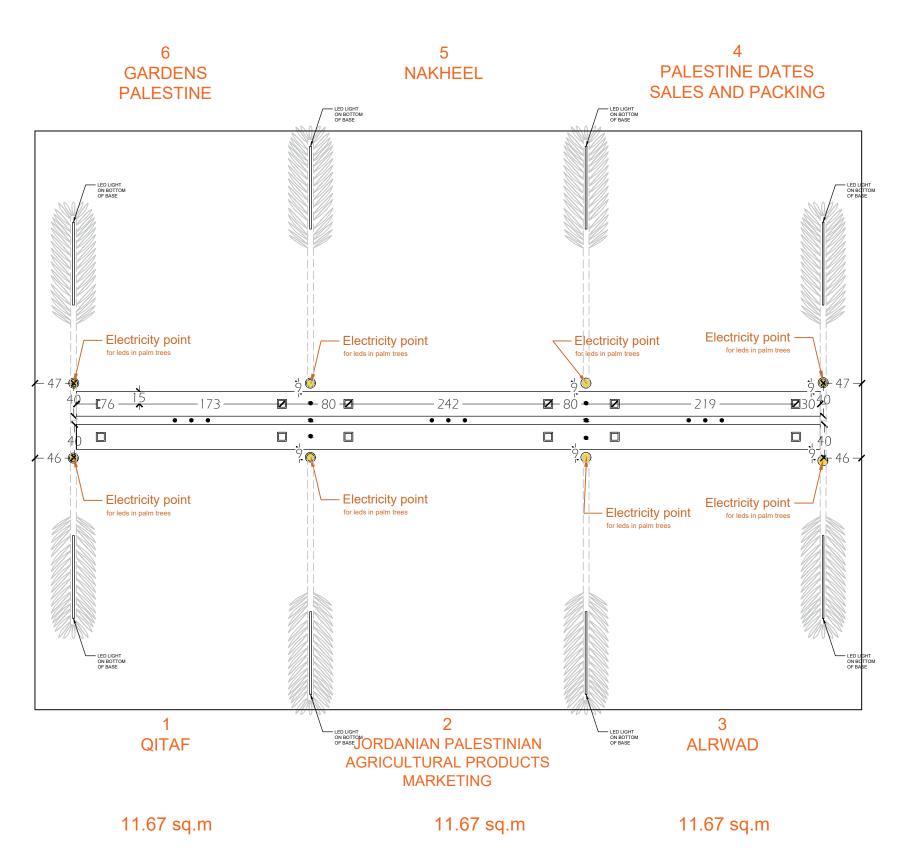

## **PALM TREES**

|  | LEAF DISTRIBUTION     |            |
|--|-----------------------|------------|
|  | side of base          | leaf count |
|  | TIP                   | 3          |
|  | LEFT                  | 18         |
|  | RIGHT                 | 18         |
|  | TOTAL IN<br>EACH TREE | 39         |
|  |                       |            |

#### **BASE DETAIL**