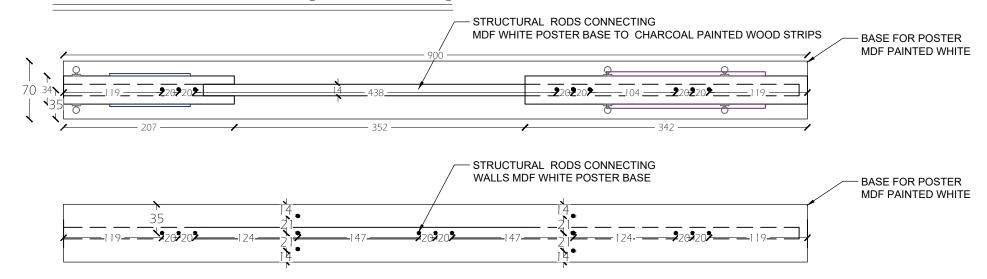

RS.

2- ALL DIMENSIONS ARE IN CENTIMETERS.

#### Nihal Design Studio

Sheet Title:

#### areas

Scale: 1:100

Date: December.2022

Design It Architecture Studio

Design It Architecture Studio

# **ELEVATION 3** POSTER



# Fruit Logistica

1- ALL LEVELS ARE IN METERS.

2- ALL DIMENSIONS ARE IN CENTIMETERS.

#### Nihal Design Studio

Sheet Title:

#### areas

Scale: 1:100

Date: December.2022

Design It Architecture Studio

Design It Architecture Studio

## **SECTION B-B**



#### **POSTER ELEVATION 1**



## Fruit Logistica

1- ALL LEVELS ARE IN METERS.

2- ALL DIMENSIONS ARE IN CENTIMETERS.

#### Nihal Design Studio

Sheet Title:

Scale: 1:100

Date: December.2022

Design It Architecture Studio

Design It Architecture Studio

#### **POSTER ELEVATION 2**



## STRUCTURE DETAIL (TOP VIEW)



## Fruit Logistica

1- ALL LEVELS ARE IN METERS.

2- ALL DIMENSIONS ARE IN CENTIMETERS.

Nihal Design Studio

Sheet Title:

124

**/** 97 — **/** 

Scale: 1:100

Date: December.2022

Design It Architecture Studio

Design It Architecture Studio

## **FURNITURE DETAILING**

## **PALM TREES**



|  | LEAF DISTRIBUTION     |            |
|--|-----------------------|------------|
|  | side of base          | leaf count |
|  | TIP                   | 3          |
|  | LEFT                  | 18         |
|  | RIGHT                 | 18         |
|  | TOTAL IN<br>EACH TREE | 39         |
|  |                       |            |

#### **BASE DETAIL**





# Fruit Logistica

| $\cap$       | TES: |  |
|--------------|------|--|
| $\mathbf{c}$ | LO.  |  |

1- ALL LEVELS ARE IN METERS.

2- ALL DIM