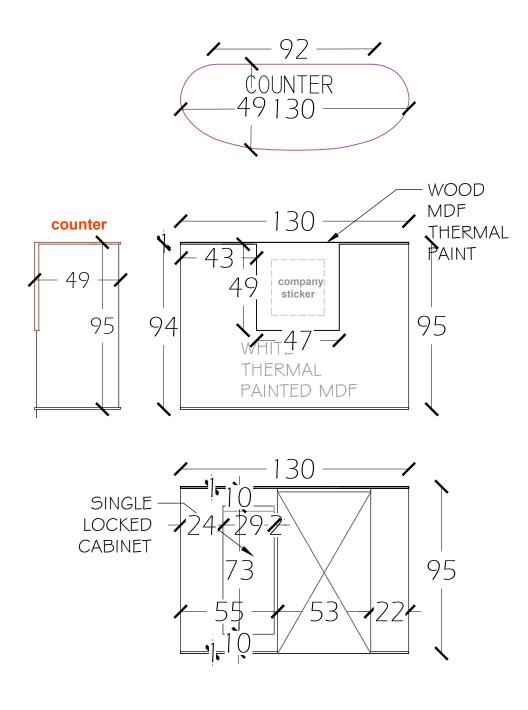

**FURNITURE DETAILING**

## **PALM TREES**



|  | LEAF DISTRIBUTION     |            |
|--|-----------------------|------------|
|  | side of base          | leaf count |
|  | TIP                   | 3          |
|  | LEFT                  | 18         |
|  | RIGHT                 | 18         |
|  | TOTAL IN<br>EACH TREE | 39         |
|  |                       |            |

#### **BASE DETAIL**





# Fruit Logistica

| $\cap$       | TES: |  |
|--------------|------|--|
| $\mathbf{c}$ | LO.  |  |

1- ALL LEVELS ARE IN METERS.

2- ALL DIMENSIONS ARE IN CENTIMETERS.

#### Nihal Design Studio

| <br>lent: |
|-----------|
|           |

Sheet Title:

Scale: 1:100

Date: December.2022

Designed by:

Design It Architecture Studio

Design It Architecture Studio

#### **COUNTER DETAILS**



#### **SHELVES DETAILS**



## Fruit Logistica

1- ALL LEVELS ARE IN METERS.

2- ALL DIMENSIONS ARE IN CENTIMETERS.

#### Nihal Design Studio

Client:

Sheet Title:

Scale: 1:100

Date: December.2022

Design It Architecture Studio

Design It Architecture Studio

## **FURNITURE LIST**

| ITEM                                            | QUANTITY |
|-------------------------------------------------|----------|
| High Stools for<br>Counters<br>white with steel | 6        |
| Meeting Tables<br>round Glass R40 with steel    | 6        |
| Meeting Chairs white with steel colors          | 18       |
| Planters<br>with flowers                        | 8        |
| Down Lights<br>cool light 6 inches              | 12       |
| Spot Lights<br>moveable                         | 12       |
| Trash