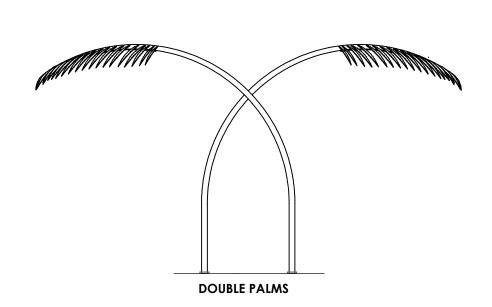

## **PALM TREES**

|  | LEAF DISTRIBUTION     |            |
|--|-----------------------|------------|
|  | side of base          | leaf count |
|  | TIP                   | 3          |
|  | LEFT                  | 18         |
|  | RIGHT                 | 18         |
|  | TOTAL IN<br>EACH TREE | 39         |
|  |                       |            |

#### **BASE DETAIL**