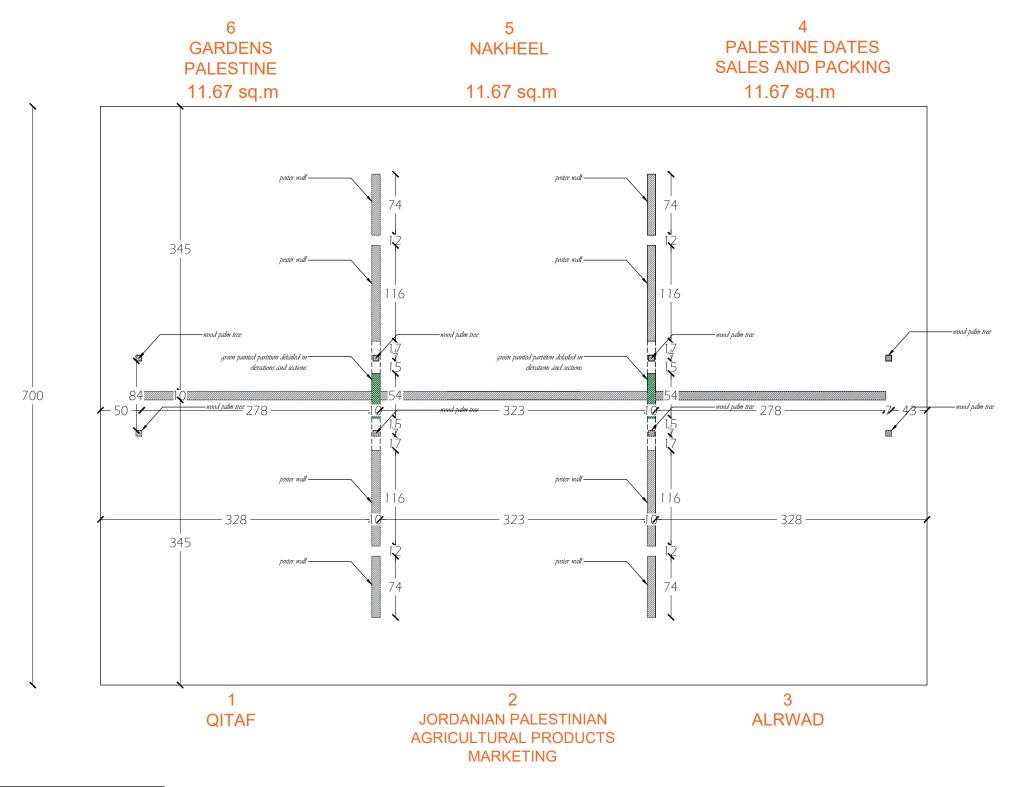

## partition plan

| Legend |                                                                          |
|--------|--------------------------------------------------------------------------|
|        | Main Wall (MDF white painted wood)                                       |
|        | Minor Wall (MDF<br>Painted with green<br>color as shown in 3d<br>design) |

11.67 sq.m 11.67 sq.m 11.67 sq.m

#### **DIMENSION PLAN**