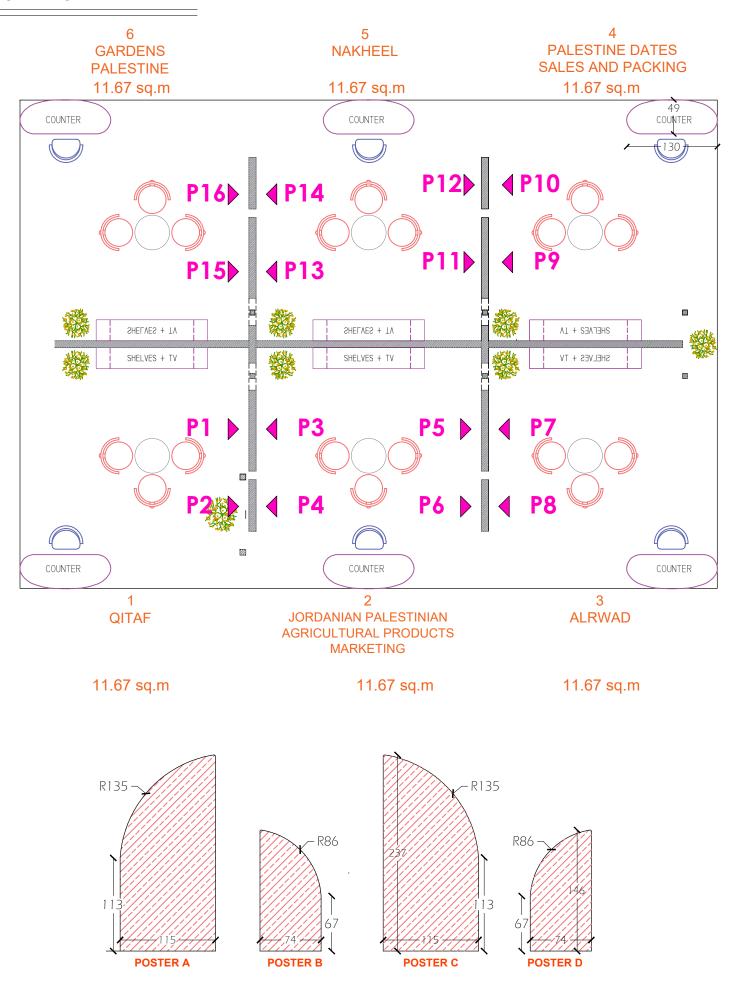

## **FLOOR PLAN**

11.67 sq.m 11.67 sq.m 11.67 sq.m

#### **POSTERS PLAN**

#### **POSTERS LIST**

| NO.       | COMPANY                                                     | Type   |
|-----------|-------------------------------------------------------------|--------|
| <b>P1</b> | Qitaf                                                       | Type A |
| <b>P2</b> | Qitaf                                                       | Туре В |
| <b>P3</b> | Jordanian Palestinian<br>Agricultural Products<br>Marketing | Туре С |
| P4        | Jordanian Palestinian<br>Agricultural Products<br>Marketing | Type D |
| P5        | Jordanian Palestinian<br>Agricultural Products<br>Marketing | Type A |
| P6        | Jordanian Palestinian<br>Agricultural Products<br>Marketing | Туре В |
| <b>P7</b> | Al Rwad                                                     | Type C |
| P8        | Al Rwad                                                     | TypeD  |
| <b>P9</b> | Palestine Dates Sales<br>and Packaging                      | Type A |
| P10       | Palestine Dates Sales<br>and Packaging                      | Туре В |
| P11       | Nakheel                                                     | Type C |
| P12       | Nakheel                                                     | Type D |
| P13       | Nakheel                                                     | ТуреА  |
| P14       | Nakheel                                                     | Туре В |
| P15       | Gardens Palestine                                           | Type C |
| P16       | Gardens Palestine                                           | Type D |