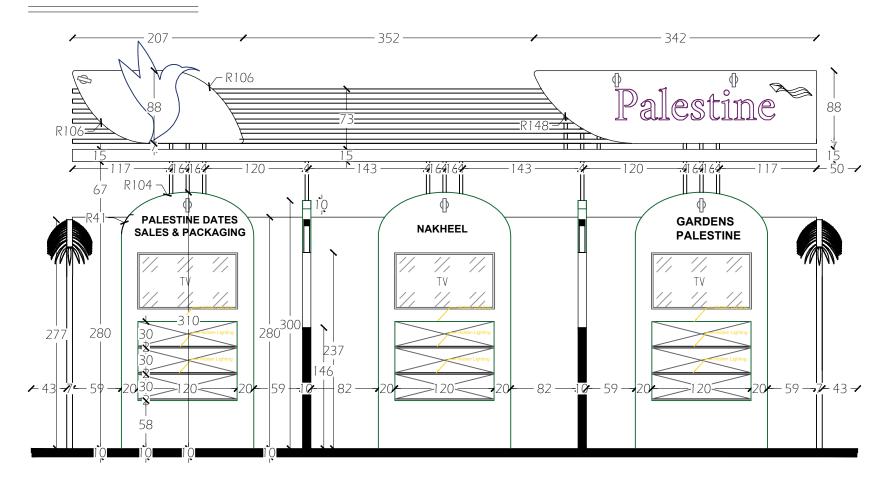

ecture Studio



## Fruit Logistica

1- ALL LEVELS ARE IN METERS.

2- ALL DIMENSIONS ARE IN CENTIMETERS.

#### Nihal Design Studio

Sheet Title:

Date: December.2022

Design It Architecture Studio

Design It Architecture Studio

#### **ELEVATION 1**



#### **ELEVATION 2**



## Fruit Logistica

1- ALL LEVELS ARE IN METERS.

2- ALL DIMENSIONS ARE IN CENTIMETERS.

#### Nihal Design Studio

Sheet Title:

#### areas

Scale: 1:100

Date: December.2022

Design It Architecture Studio

Design It Architecture Studio

# **ELEVATION 3** POSTER



# Fruit Logistica

1- ALL LEVELS ARE IN METERS.

2- ALL DIMENSIONS ARE IN CENTIMETERS.

#### Nihal Design Studio

Sheet Title:

#### areas

Scale: 1:100

Date: December.2022

Design It Architecture Studio

Design It Architecture Studio

## **SECTION B-B**



#### **POSTER ELEVATION 1**



## Fruit Logistica

1- ALL LEVELS ARE IN METERS.

2- ALL DIMENSIONS ARE IN CENTIMETERS.

#### Nihal Design Studio

Sheet Title:

Scale: 1:100

Date: December.2022

Design It Architecture Studio

Design It Architecture Studio

#### **POSTER ELEVATION 2**



## STRUCTURE DETAIL (TOP VIEW)



## Fruit Logistica

1- ALL LEVELS ARE IN METERS.

2- ALL DIMENSIONS ARE IN CENTIMETERS.

Nihal Design Studio

Sheet Title:

124

**/** 97 — **/** 

Scale: 1:100

Date: December.2022

Design It Architecture Studio

Design It Architecture Studio

## **FURNITURE DETAILING**

## **PALM TREES**



|  | LEAF DISTRIBUTION     |            |
|--|-----------------------|------------|
|  | side of base          | leaf count |
|  | TIP                   | 3          |
|  | LEFT