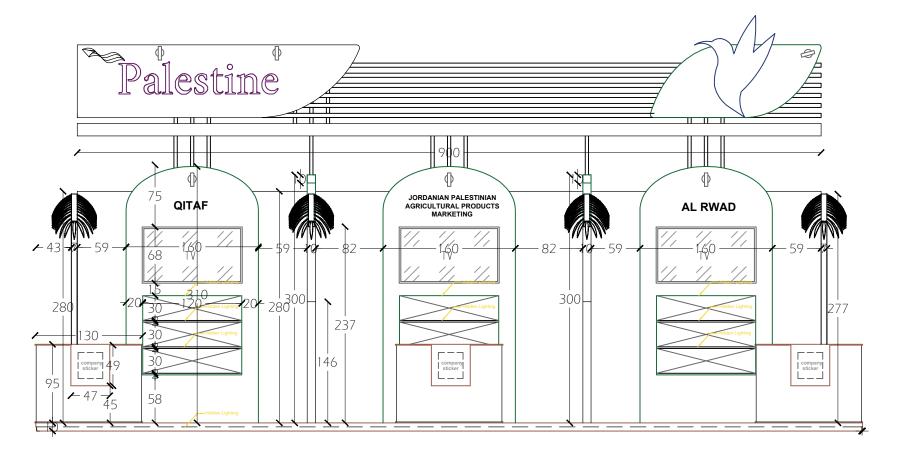

) |

11.67 sq.m 11.67 sq.m 11.67 sq.m

## Fruit Logistica

1- ALL LEVELS ARE IN METERS.

2- ALL DIMENSIONS ARE IN CENTIMETERS.

#### Nihal Design Studio

Client:

Sheet Title:

Scale: 1:100

Date: December.2022

Design It Architecture Studio

Design It Architecture Studio

## FRUIT LOGISTICA

#### **DIMENSION PLAN**



## Fruit Logistica

NOTES:

1- ALL LEVELS ARE IN METERS.

2- ALL DIMENSIONS ARE IN CENTIMETERS.

#### Nihal Design Studio

Client:

Sheet Title:

Scale: 1:100

Date: December.2022

Design It Architecture Studio

Design It Architecture Studio



## Fruit Logistica

1- ALL LEVELS ARE IN METERS.

2- ALL DIMENSIONS ARE IN CENTIMETERS.

#### Nihal Design Studio

Sheet Title:

Date: December.2022

Design It Architecture Studio

Design It Architecture Studio

#### **ELEVATION 1**



#### **ELEVATION 2**



## Fruit Logistica

1- ALL LEVELS ARE IN METERS.

2- ALL DIMENSIONS ARE IN CENTIMETERS.

#### Nihal Design Studio

Sheet Title:

#### areas

Scale: 1:100

Date: December.2022

Design It Architecture Studio

Design It Architecture Studio

# **ELEVATION 3** POSTER



# Fruit Logistica

1- ALL LEVELS ARE IN METERS.

2- ALL DIMENSIONS ARE IN CENTIMETERS.

#### Nihal Design Studio

Sheet Title:

#### areas

Scale: 1:100

Date: December.2022

Design It Architecture Studio

Design It Architecture Studio

## **SECTION B-B**



#### **POSTER ELEVATION 1**



## Fruit Logistica

1- ALL LEVELS ARE IN METERS.

2- ALL DIMENSIONS ARE IN CENTIMETERS.

#### Nihal Design Studio

Sheet Title:

Scale: 1:100

Date: December.2022

Design It Architecture Studio

Design It Architecture