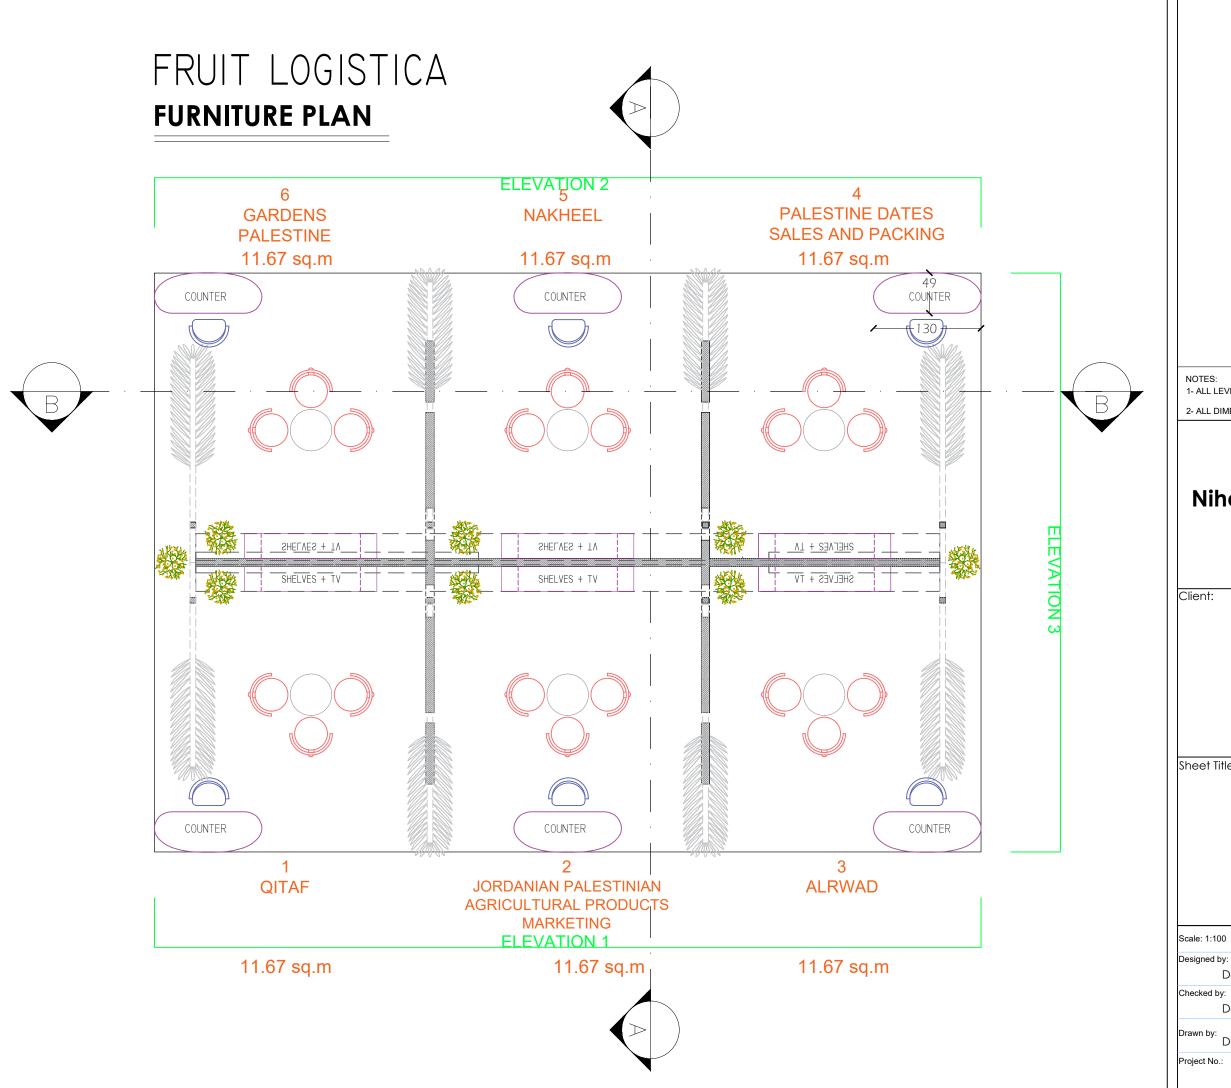

## FRUIT LOGISTICA

#### **FURNITURE PLAN**

| SYMBOL   | DESCRIPTION                          | NO. |
|----------|--------------------------------------|-----|
| 7        | spot lights                          | 12  |
|          | down lights cool white (6 inch)      | 12  |
| <b>\</b> | Twin Socket Outlet                   | 6   |
| <b>O</b> | electricity points for palm tree led | 8   |
| ٥        | Power twin floor socket              | 6   |
|          | LED light                            | 18  |
| <b>O</b> | electricity points for poster        | 3   |

11.67 sq.m 11.67 sq.m 11.67 sq.m