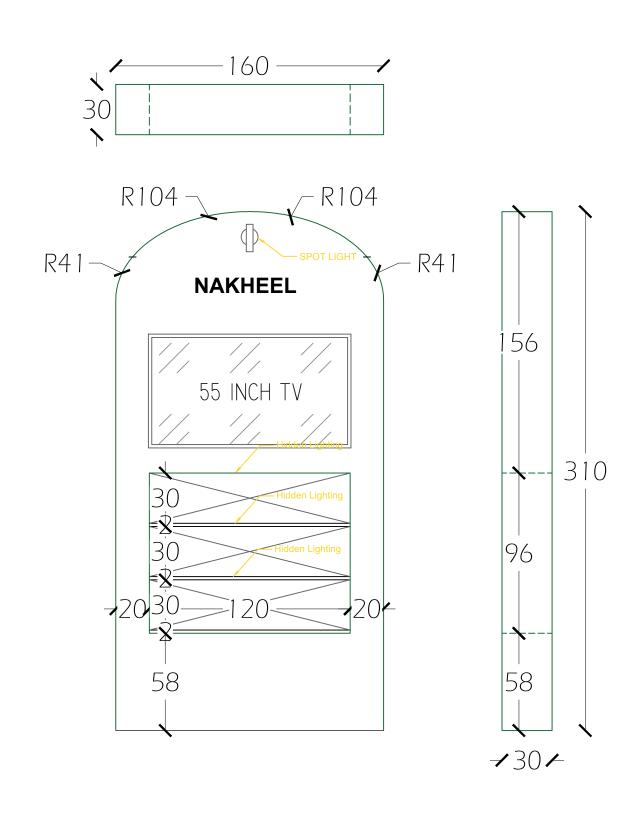

**PALM TREES**



|  | LEAF DISTRIBUTION     |            |
|--|-----------------------|------------|
|  | side of base          | leaf count |
|  | TIP                   | 3          |
|  | LEFT                  | 18         |
|  | RIGHT                 | 18         |
|  | TOTAL IN<br>EACH TREE | 39         |
|  |                       |            |

#### **BASE DETAIL**





# Fruit Logistica

| $\cap$       | TES: |  |
|--------------|------|--|
| $\mathbf{c}$ | LO.  |  |

1- ALL LEVELS ARE IN METERS.

2- ALL DIMENSIONS ARE IN CENTIMETERS.

#### Nihal Design Studio

| <br>lent: |
|-----------|
|           |

Sheet Title:

Scale: 1:100

Date: December.2022

Designed by:

Design It Architecture Studio

Design It Architecture Studio

#### **COUNTER DETAILS**



#### **SHELVES DETAILS**



## Fruit Logistica

1- ALL LEVELS ARE IN METERS.

2- ALL DIMENSIONS ARE IN CENTIMETERS.

#### Nihal Design Studio

Client:

Sheet Title:

Scale: 1:100

Date: December.2022

Design It Architecture Studio

Design It Architecture Studio

## **FURNITURE LIST**

| ITEM                                            | QUANTITY |
|-------------------------------------------------|----------|
| High Stools for<br>Counters<br>white with steel | 6        |
| Meeting Tables<br>round Glass R40 with steel    | 6        |
| Meeting Chairs white with steel colors          | 18       |
| Planters<br>with flowers                        | 8        |
| Down Lights<br>cool light 6 inches              | 12       |
| Spot Lights<br>moveable                         | 12       |
| Trash Bin<br>white