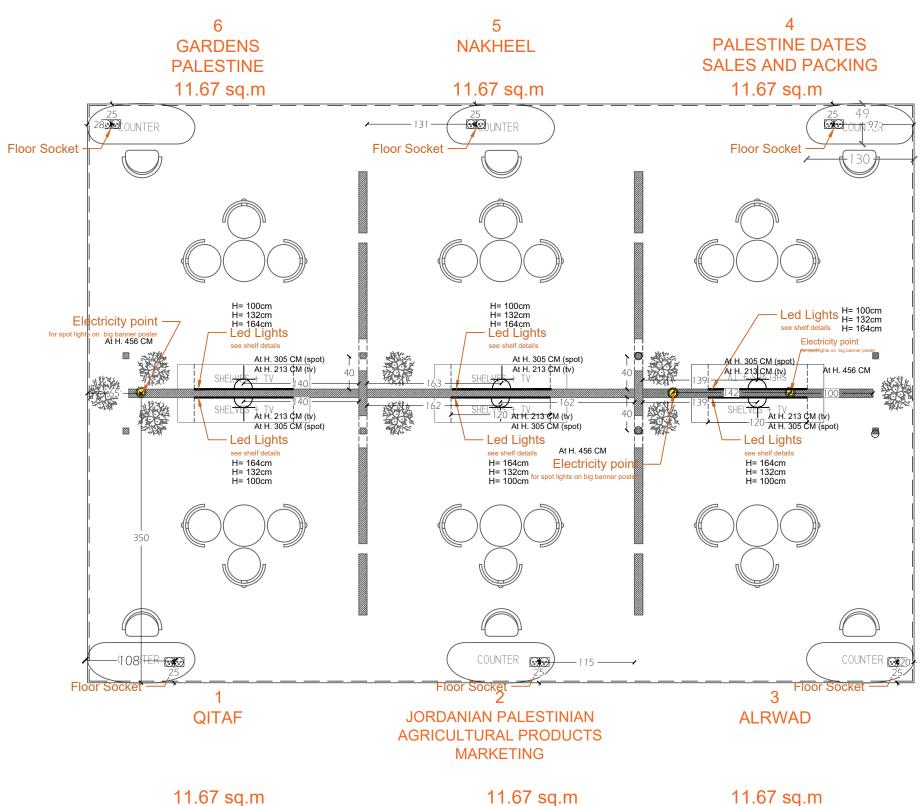

#### **DIMENSION PLAN**

#### **FURNITURE PLAN**

| SYMBOL   | DESCRIPTION                          | NO. |
|----------|--------------------------------------|-----|
| 7        | spot lights                          | 12  |
|          | down lights cool white (6 inch)      | 12  |
| <b>\</b> | Twin Socket Outlet                   | 6   |
| <b>O</b> | electricity points for palm tree led | 8   |
| ٥        | Power twin floor socket              | 6   |
|          | LED light                            | 18  |
| <b>O</b> | electricity points for poster        | 3   |