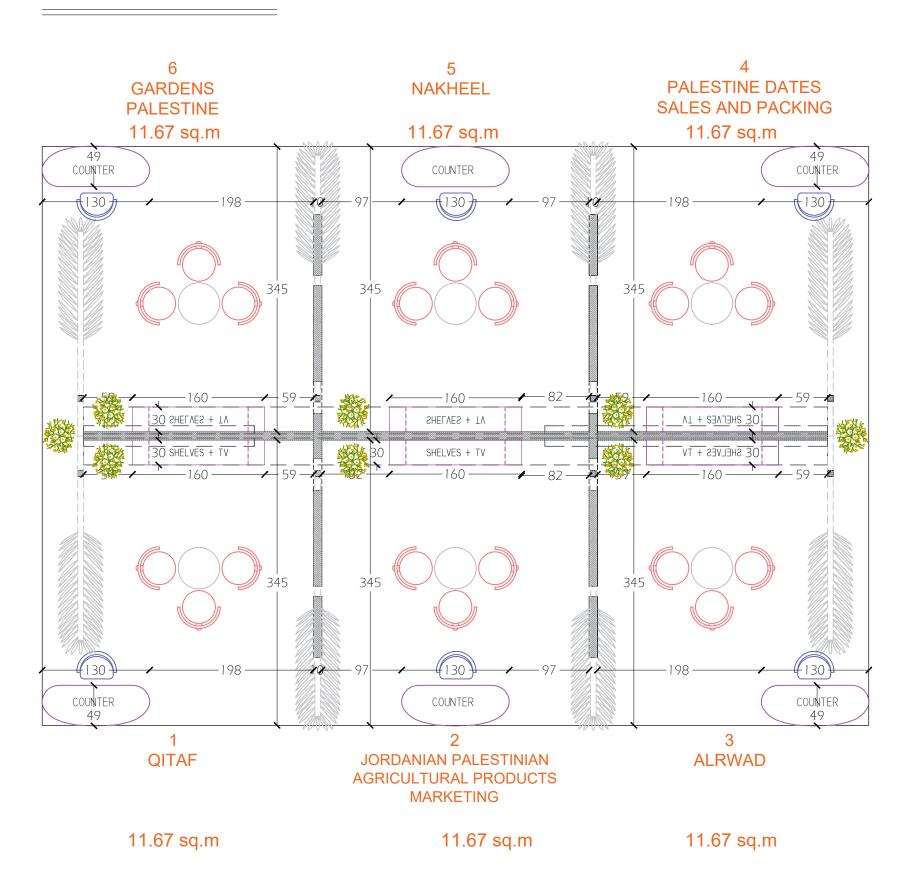

## **FURNITURE DETAILING**

#### **COUNTER DETAILS**

#### **SHELVES DETAILS**

#### **FURNITURE PLAN**

| SYMBOL   | DESCRIPTION                          | NO. |
|----------|--------------------------------------|-----|
| 7        | spot lights                          | 12  |
|          | down lights cool white (6 inch)      | 12  |
| <b>\</b> | Twin Socket Outlet                   | 6   |
| <b>O</b> | electricity points for palm tree led | 8   |
| ٥        | Power twin floor socket              | 6   |
|          | LED light                            | 18  |
| <b>O</b> | electricity points for poster        | 3   |