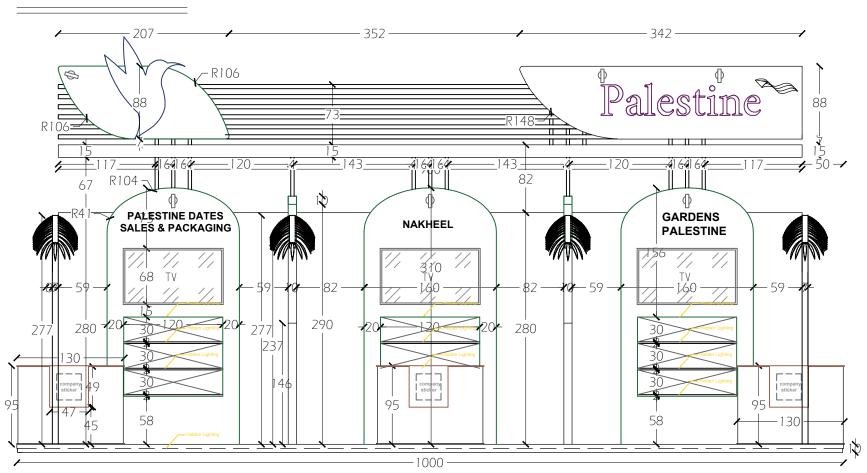

.m 11.67 sq.m

## Fruit Logistica

1- ALL LEVELS ARE IN METERS.

2- ALL DIMENSIONS ARE IN CENTIMETERS.

#### Nihal Design Studio

Client:

Sheet Title:

Scale: 1:100

Date: December.2022

Design It Architecture Studio

Design It Architecture Studio

## FRUIT LOGISTICA

#### **DIMENSION PLAN**



## Fruit Logistica

NOTES:

1- ALL LEVELS ARE IN METERS.

2- ALL DIMENSIONS ARE IN CENTIMETERS.

#### Nihal Design Studio

Client:

Sheet Title:

Scale: 1:100

Date: December.2022

Design It Architecture Studio

Design It Architecture Studio



## Fruit Logistica

1- ALL LEVELS ARE IN METERS.

2- ALL DIMENSIONS ARE IN CENTIMETERS.

#### Nihal Design Studio

Sheet Title:

Date: December.2022

Design It Architecture Studio

Design It Architecture Studio

#### **ELEVATION 1**



#### **ELEVATION 2**



## Fruit Logistica

1- ALL LEVELS ARE IN METERS.

2- ALL DIMENSIONS ARE IN CENTIMETERS.

#### Nihal Design Studio

Sheet Title:

#### areas

Scale: 1:100

Date: December.2022

Design It Architecture Studio

Design It Architecture Studio

# **ELEVATION 3** POSTER



# Fruit Logistica

1- ALL LEVELS ARE IN METERS.

2- ALL DIMENSIONS ARE IN CENTIMETERS.

#### Nihal Design Studio

Sheet Title:

#### areas

Scale: 1:100

Date: December.2022

Design It Architecture Studio

Design It Architecture Studio

## **SECTION B-B**



#### **POSTER ELEVATION 1**



## Fruit Logistica

1- ALL LEVELS ARE IN METERS.

2- ALL DIMENSIONS ARE IN CENTIMETERS.

#### Nihal Design Studio

Sheet Title:

Scale: 1:100

Date: December.2022

Design It Architecture Studio

Design It Architecture Studio

#### **POSTER EL