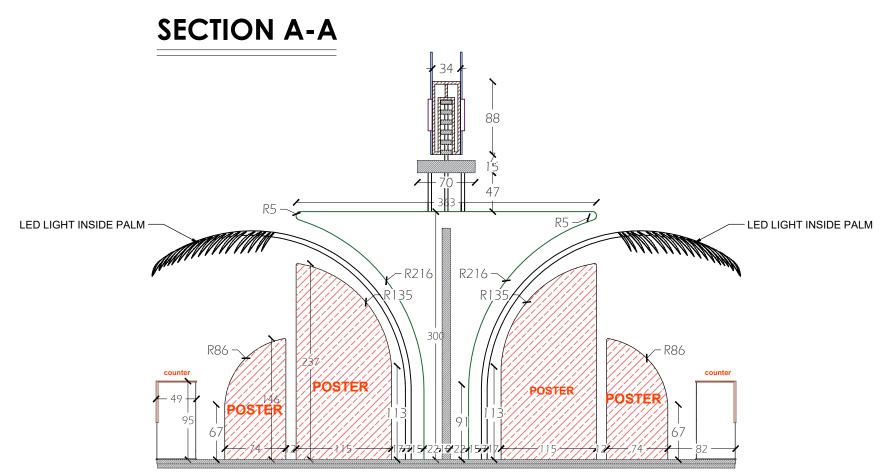

CA

#### **DIMENSION PLAN**



## Fruit Logistica

NOTES:

1- ALL LEVELS ARE IN METERS.

2- ALL DIMENSIONS ARE IN CENTIMETERS.

#### Nihal Design Studio

Client:

Sheet Title:

Scale: 1:100

Date: December.2022

Design It Architecture Studio

Design It Architecture Studio



## Fruit Logistica

1- ALL LEVELS ARE IN METERS.

2- ALL DIMENSIONS ARE IN CENTIMETERS.

#### Nihal Design Studio

Sheet Title:

Date: December.2022

Design It Architecture Studio

Design It Architecture Studio

#### **ELEVATION 1**



#### **ELEVATION 2**



## Fruit Logistica

1- ALL LEVELS ARE IN METERS.

2- ALL DIMENSIONS ARE IN CENTIMETERS.

#### Nihal Design Studio

Sheet Title:

#### areas

Scale: 1:100

Date: December.2022

Design It Architecture Studio

Design It Architecture Studio

# **ELEVATION 3** POSTER



# Fruit Logistica

1- ALL LEVELS ARE IN METERS.

2- ALL DIMENSIONS ARE IN CENTIMETERS.

#### Nihal Design Studio

Sheet Title:

#### areas

Scale: 1:100

Date: December.2022

Design It Architecture Studio

Design It Architecture Studio

## **SECTION B-B**



#### **POSTER ELEVATION 1**



## Fruit Logistica

1- ALL LEVELS ARE IN METERS.

2- ALL DIMENSIONS ARE IN CENTIMETERS.

#### Nihal Design Studio

Sheet Title:

Scale: 1:100

Date: December.2022

Design It Architecture Studio

Design It Architecture Studio

#### **POSTER ELEVATION 2**



## STRUCTURE DETAIL (TOP VIEW)



## Fruit Logistica

1- ALL LEVELS ARE IN METERS.

2- ALL DIMENSIONS ARE IN CENTIMETERS.

Nihal Design Studio

Sheet Title:

124

**/** 97 — **/** 

Scale: 1:100

Date: December.2022

Design It Architecture Studio

Des