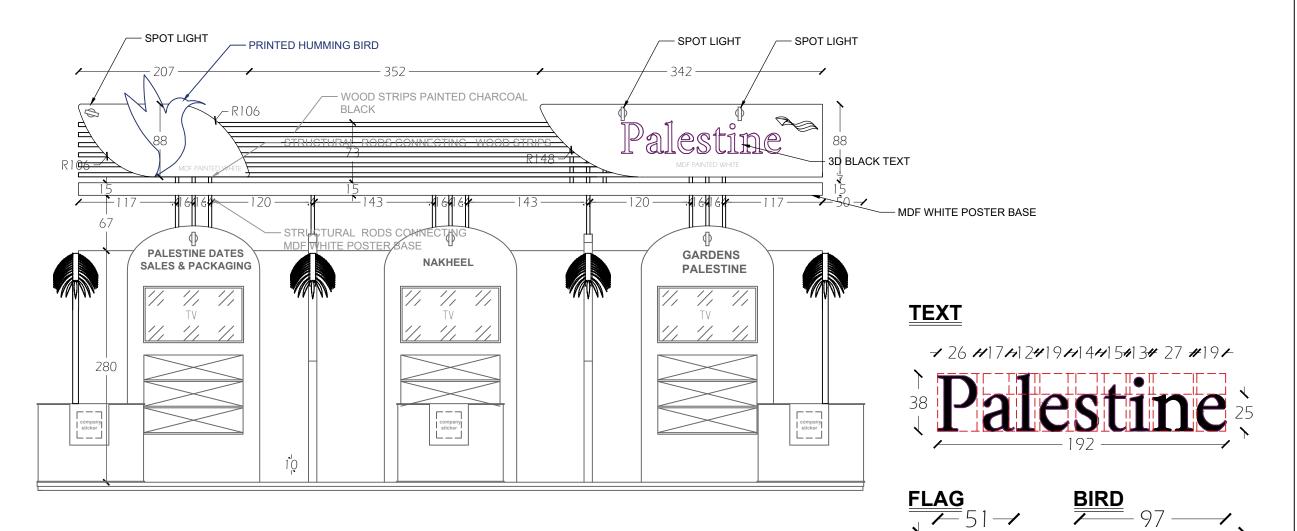

gistica

1- ALL LEVELS ARE IN METERS.

2- ALL DIMENSIONS ARE IN CENTIMETERS.

#### Nihal Design Studio

Sheet Title:

#### areas

Scale: 1:100

Date: December.2022

Design It Architecture Studio

Design It Architecture Studio

# **ELEVATION 3** POSTER



# Fruit Logistica

1- ALL LEVELS ARE IN METERS.

2- ALL DIMENSIONS ARE IN CENTIMETERS.

#### Nihal Design Studio

Sheet Title:

#### areas

Scale: 1:100

Date: December.2022

Design It Architecture Studio

Design It Architecture Studio

## **SECTION B-B**



#### **POSTER ELEVATION 1**



## Fruit Logistica

1- ALL LEVELS ARE IN METERS.

2- ALL DIMENSIONS ARE IN CENTIMETERS.

#### Nihal Design Studio

Sheet Title:

Scale: 1:100

Date: December.2022

Design It Architecture Studio

Design It Architecture Studio

#### **POSTER ELEVATION 2**



## STRUCTURE DETAIL (TOP VIEW)



## Fruit Logistica

1- ALL LEVELS ARE IN METERS.

2- ALL DIMENSIONS ARE IN CENTIMETERS.

Nihal Design Studio

Sheet Title:

124

**/** 97 — **/** 

Scale: 1:100

Date: December.2022

Design It Architecture Studio

Design It Architecture Studio

## **FURNITURE DETAILING**

## **PALM TREES**



|  | LEAF DISTRIBUTION     |            |
|--|-----------------------|------------|
|  | side of base          | leaf count |
|  | TIP                   | 3          |
|  | LEFT                  | 18         |
|  | RIGHT                 | 18         |
|  | TOTAL IN<br>EACH TREE | 39         |
|  |                       |            |

#### **BASE DETAIL**





# Fruit Logistica

| $\cap$       | TES: |  |
|--------------|------|--|
| $\mathbf{c}$ | LO.  |  |

1- ALL