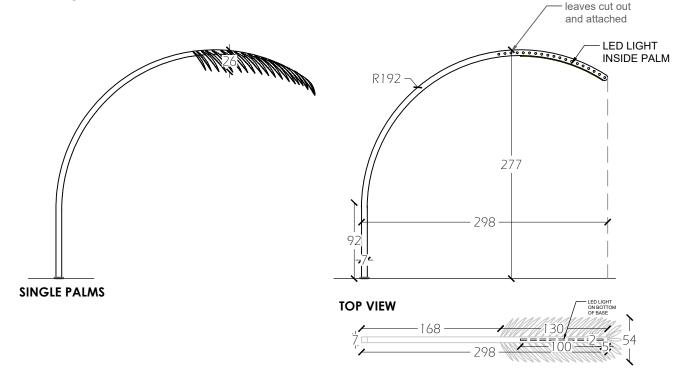

## **PALM TREES**

|  | LEAF DISTRIBUTION     |            |
|--|-----------------------|------------|
|  | side of base          | leaf count |
|  | TIP                   | 3          |
|  | LEFT                  | 18         |
|  | RIGHT                 | 18         |
|  | TOTAL IN<br>EACH TREE | 39         |
|  |                       |            |

#### **BASE DETAIL**